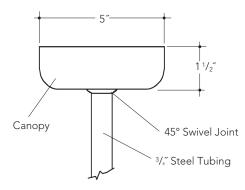

## 3/8" STEM AND SWIVEL CANOPY KIT

Suitable for use with all Vantage pendent luminaires.

(Install over 4" Octagonal J-Box.)Standard length is 12".

Color options are Black, White, Bronze, Silver or Custom Color. See the CH34TK sheet for field cut hardware. Use CH34TK, Field Cut Kit, for Stems other lengths.