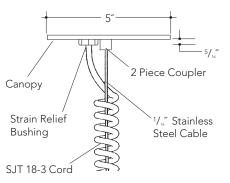

## **COILED CORD AND CABLE KIT**

Suitable for use with Vantage Pendant Decorative fixtures. Not available for HID products or dimming LED luminaires.

Specify cord length and color Black, or White. 3 conductor cord only. Not suitable for 0-10V dimming applications.

Vantage Lighting will provide 3 or 5 conductor cord depending on requirement of dimming driver used.