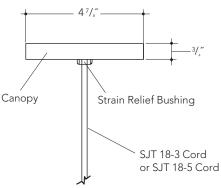

# **CORD AND CANOPY KIT**

Suitable for use with Vantage Pendant Decorative fixtures. Available for use with all cylinders 4" and smaller only.

Type:

(Install over 4" Octagonal J-Box.) Specify cord length and color Black, White, or Gray. Vantage Lighting will provide 3 or 5 conductor cord depending on requirement of dimming driver used.