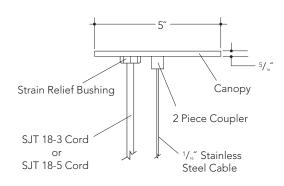

# CCK AND CCK5C CORD AND CABLE KIT

Suitable for use with all Vantage pendent luminaires.

(Install over 4" Octagonal J-Box.) Specify cord length and color Black, White, or Gray. Vantage Lighting will provide 3 or 5 conductor cord depending on requirement of dimming driver used.