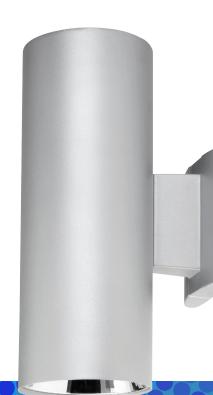

### 6" and 8" Aperture Downlight Surface, Cord/Cable, Stem, Wall

**Fixture Height: 6**" = 10"h or 14"h

8" = 14"h

Rated Lumen Output:

8" Distribution: MEDIUM

Dimming Option: 0-10V Finishes: White, Black, Silver, Bronze

10" and 12" Aperture Downlight Surface, Cord/Cable, Stem, Wall

**Fixture Height: 10"** = 18"h, **12"** = 20"h