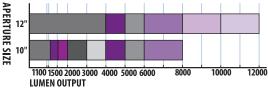

8" Distribution: MEDIUM

Dimming Option: 0-10V Finishes: White, Black, Silver, Bronze

10" and 12" Aperture Downlight Surface, Cord/Cable, Stem, Wall

**Fixture Height: 10"** = 18"h, **12"** = 20"h

### Rated Lumen Output:

ССТ: 2700К 3000К 3500К 4000К