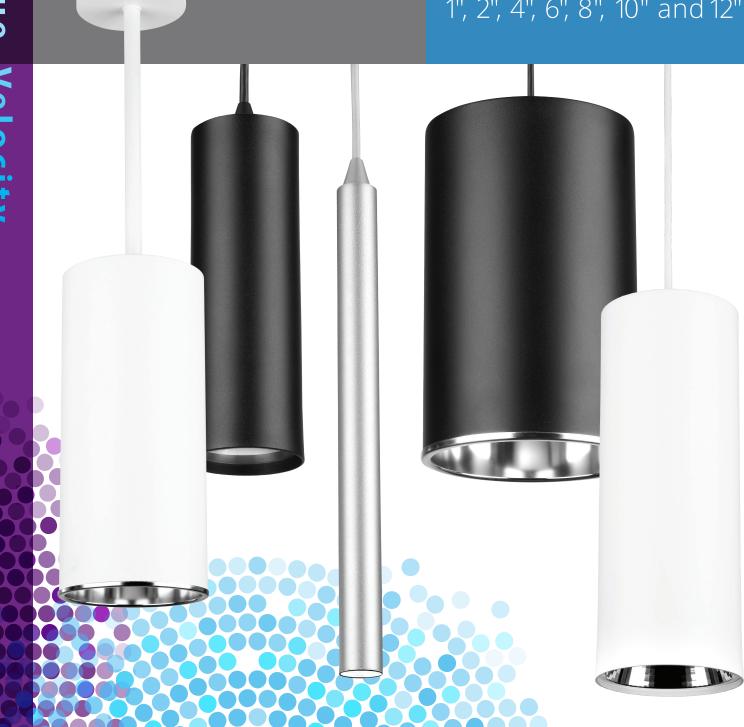

# **LED Cylinders** 1", 2", 4", 6", 8", 10" and 12"

## Meet the newly expanded Vantage LED Cylinder family. The best of what's a round.

The new 1", 2", 4" and 6" additions further broaden Vantage Lighting's LED cylinder offerings, expanding the range of lumen levels, apertures, optics and mounting options, all delivered at industry-leading performance at exceptional value.