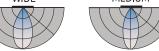

8" Distribution: MEDIUM

Dimming Option: 0-10V Finishes: White, Black, Silver, Bronze

10" and 12" Aperture Downlight Surface, Cord/Cable, Stem, Wall

**Fixture Height: 10"** = 18"h, **12"** = 20"h