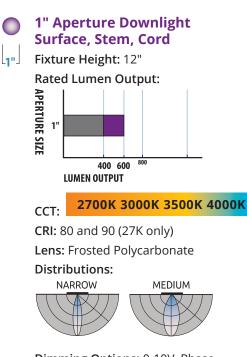

## 4" Aperture Uplight/Downlight Wall

Fixture Height: 4" = 12"h Rated Lumen Output:

### CCT: 2700K 3000K 3500K 4000K

CRI: 80 and 90

Lens: Polycarbonate lens – uplight always lensed; downlight available as open or lensed

#### 4" Up/Down Distributions:

Dimming Options: 0-10V, Phase Finishes: White, Black, Silver, Bronze

www.vantageltg.com

Vantage Lighting is a leading manufacturer of specification-grade downlights and cylinders for commercial and institutional applications. Vantage offers a complete line of energy-efficient new construction, retrofit and remodel luminaires, with a variety of lamp and control options, aperture sizes, styles, mounting types, light distributions, and lumen packages. For over 20 years, specifiers have come to rely on Vantage for our ability to meet project design objectives, budgets, and schedules by consistently developing, manufacturing, and shipping quality lighting products on time.