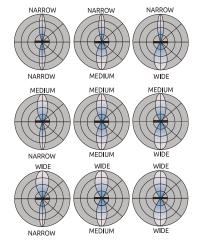

8" Distribution: MEDIUM

Dimming Option: 0-10V Finishes: White, Black, Silver, Bronze

10" and 12" Aperture Downlight Surface, Cord/Cable, Stem, Wall

**Fixture Height: 10"** = 18"h, **12"** = 20"h

#### 4" Up/Down Distributions:

Dimming Options: 0-10V, Phase Finishes: White, Black, Silver, Bronze

www.vantageltg.com

Vantage Lighting is a leading manufacturer of specification-grade downlights and cylinders for commercial and institutional applications. Vantage offers a complete line of energy-efficient new construction, retrofit and remodel luminaires, with a variety of lamp and control options, aperture sizes, styles, mounting types, light distributions, and lumen packages. For over 20 years, specifiers have come to rely on Vantage for our ability to meet project design objectives, budgets, and schedules by consistently developing, manufacturing, and shipping quality lighting products on time.