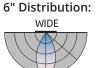

# CCT: CRI: 80

**6" Lens Options:** Clear Glass, Clear Polycarbonate, Frosted, Prismatic Glass, Prismatic Acrylic, and Optical Diffusers in 20°, 40°, 60° and 80°. 6" product available as open or lensed; 8" open only.