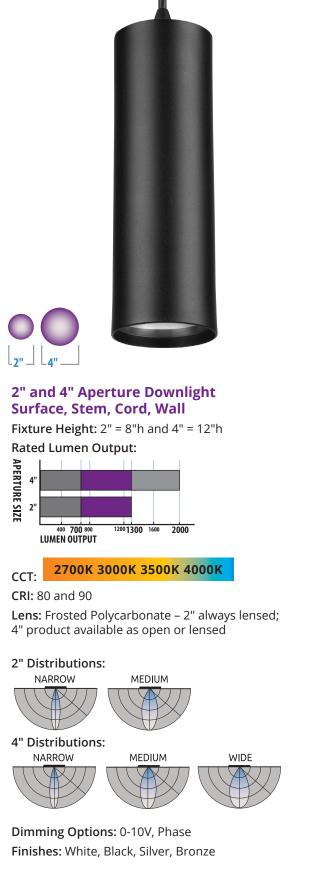

### 6" and 8" Aperture Downlight Surface, Cord/Cable, Stem, Wall

**Fixture Height: 6**" = 10"h or 14"h

8" = 14"h

Rated Lumen Output:

#### 2700K 3000K 3500K 4000K

# CCT: CRI: 80

**6" Lens Options:** Clear Glass, Clear Polycarbonate, Frosted, Prismatic Glass, Prismatic Acrylic, and Optical Diffusers in 20°, 40°, 60° and 80°. 6" product available as open or lensed; 8" open only.

8" Distribution: MEDIUM

Dimming Option: 0-10V Finishes: White, Black, Silver, Bronze

10" and 12" Aperture Downlight Surface, Cord/Cable, Stem, Wall

**Fixture Height: 10"** = 18"h, **12"** = 20"h