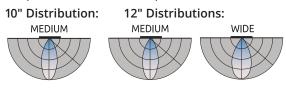

8" Distribution: MEDIUM

Dimming Option: 0-10V Finishes: White, Black, Silver, Bronze

10" and 12" Aperture Downlight Surface, Cord/Cable, Stem, Wall

**Fixture Height: 10"** = 18"h, **12"** = 20"h