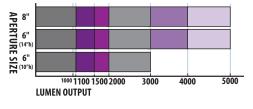

### 6" and 8" Aperture Downlight Surface, Cord/Cable, Stem, Wall

**Fixture Height: 6**" = 10"h or 14"h

8" = 14"h

Rated Lumen Output: