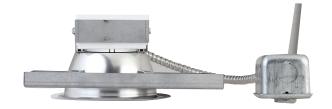

### STEP 1

Insert recessed pan into the ceiling open and rotate pan into position as note in Figure A and Figure B.

### STEP 2

Secure recessed pan to ceiling using fasteners (Drill Screws) or held in position with the remodeler clips supplied from the factory.

## STEP 3

Run electricity to Vantage remodeler junction box. Then attach Vantage light engine power lead to remodeler junction box.

## STEP 4

Insert light engine through existing hole in the ceiling