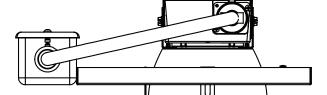

## STEP 4

Insert light engine through existing hole in the ceiling

### STEP 5

Attach reflector with screws through key slots in the reflector to the light engine housing.