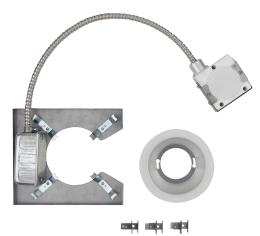

#### F-CLASS COMMERCIAL REMODELER KIT CONTENTS

Vantage reserves the right to change components, finishes or design details in any manner which does not alter the installed appearance or reduce performance and intended function.

### STEP 5

Attach reflector with screws through key slots in the reflector to the light engine housing.

### STEP 6

Install reflector into recessed pan (pan prefitted with friction clips).