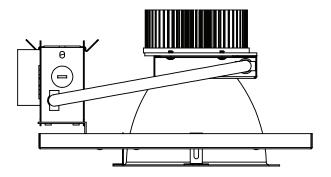

### STEP 3

Attach existing power lead to Vantage junction box.

#### STEP 4

Insert light engine through existing hole in the ceiling