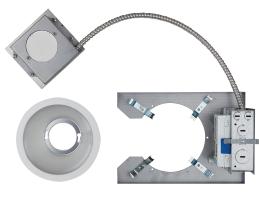

### STEP 1

Insert recessed pan into the ceiling opening and rotate pan into position as note in Figure A and Figure B.

## STEP 2

Secure recessed pan to ceiling using fasteners (Drill Screws) or held in position with the remodeler clips supplied from the factory.

### STEP 3

Attach existing power lead to Vantage junction box.

#### STEP 4

Insert light engine through existing hole in the ceiling

## STEP 5

Attach reflector with screws through key slots in the reflector to the light engine housing.

## STEP 6

Install reflector into recessed pan (pan prefitted with friction clips).

# STEP 7

Energize







#### F-CLASS GEN V REMODELER KIT CONTENTS



#### F-CLASS GEN V REMODELER



## V A N T A G E L T G . C O M