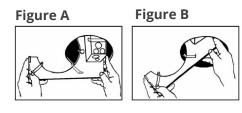

### STEP 1

Insert recessed pan into the ceiling opening and rotate pan into position as note in Figure A and Figure B.