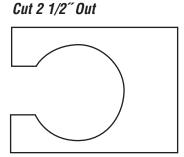

### STEP 1

Insert recessed pan into the ceiling opening and rotate pan into position as note in Figure A and Figure B.