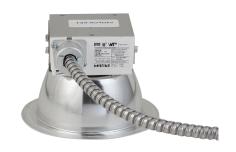

cial Retrofit Kit Installation Instructions



### STEP 1

Turn off Power.

### STEP 2

Remove existing reflector and disconnect whip from junction box.

### STEP 3

Attach Vantage light engine power lead to power of existing junction box.

### STEP 4

Insert light engine through existing hole in ceiling

### STEP 5

Attach Vantage clips to existing frame, use the clips shaped like an L on horizontal frames with the long legs on the pan or the clips shaped like a U on a vertical flange with the long sides on the inside of the flange.

## STEP 6

Attach reflector with screws through the key slots in the reflector to the light engine housing.

## STEP 7

Install reflector up into frame.

## STEP 8

Energize.

## F-CLASS COMMERCIAL RETROFIT KIT CONTENTS



## F-CLASS COMMERCIAL RETROFIT KIT