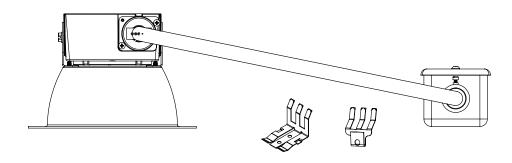

### STEP 4

Insert light engine through existing hole in ceiling

### STEP 5

Attach Vantage clips to existing frame, use the clips shaped like an L on horizontal frames with the long legs on the pan or the clips shaped like a U on a vertical flange with the long sides on the inside of the flange.

## STEP 6

Attach reflector with screws through the key slots in the reflector to the light engine housing.

## STEP 7

Install reflector up into frame.