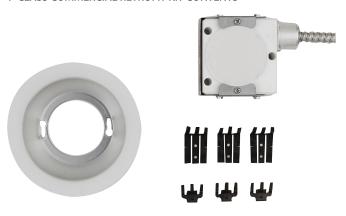

## F-CLASS COMMERCIAL RETROFIT KIT CONTENTS

### STEP 5

Attach Vantage clips to existing frame, use the clips shaped like an L on horizontal frames with the long legs on the pan or the clips shaped like a U on a vertical flange with the long sides on the inside of the flange.

## STEP 6

Attach reflector with screws through the key slots in the reflector to the light engine housing.