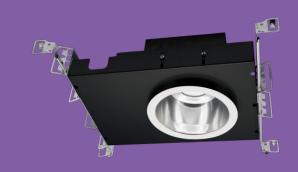

## **EXTREME SHALLOW**

Size: 4" Lumens: 750-3000 Depth: 2.43" Min

## 2.43" Depth at 3000 Lumens

Vantage's most versatile downlight line just got better!

F-Class Gen V luminaires feature depths as shallow as 2.43" up to 3000 Lumens (5/8" ceiling). Other Extreme Shallow options available include 6" & 8" round apertures with minimum depths of 3.26".