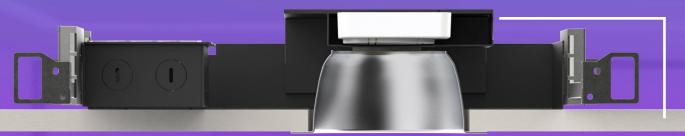

2.43"
Above Ceiling

## 2.43" Depth at 3000 Lumens

Vantage's most versatile downlight line just got better!

F-Class Gen V luminaires feature depths as shallow as 2.43" up to 3000 Lumens (5/8" ceiling). Other Extreme Shallow options available include 6" & 8" round apertures with minimum depths of 3.26".