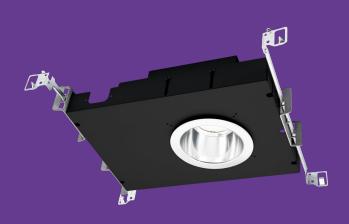

## **EXTREME SHALLOW**

Size: 4" Lumens: 750-3000 Depth: 2.43" Min

## 2.43" Depth at 3000 Lumens

Vantage's most versatile downlight line just got better!

F-Class Gen V luminaires feature depths as shallow as 2.43" up to 3000 Lumens (5/8" ceiling). Other Extreme Shallow options available include 6" & 8" round apertures with minimum depths of 3.26".