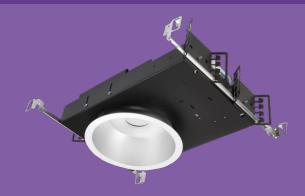

Size: 6" Lumens: 750-3000 Depth: 3.33" Min Lumens: 4000-5000 Depth: 3.64" Min

**Size:** 8" **Lumens:** 750-3000 **Depth:** 3.26" Min **Lumens:** 4000-5000 **Depth:** 3.57" Min

\*All above measurements based on a 5/8" ceiling thickness